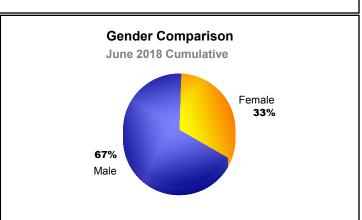

| -676                        | -204                     |
| 2016-2017 | 5            | 0                | 5                      | 458            | 132                | 24                   | 55                  | 669                      | -646                        | 23                       |
| 2017-2018 | 0            | -1               | -1                     | 427            | 4                  | 46                   | 22                  | 499                      | -691                        | -192                     |
| Average   | 2            | -1               | 1                      | 473            | 60                 | 33                   | 26                  | 593                      | -661                        | -69                      |









MBR0065 Page 1 of 1 12/7/2018 1:22:49PM