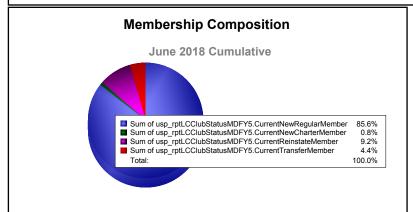

| -676                        | -204                     |
| 2016-2017 | 5            | 0                | 5                      | 458            | 132                | 24                   | 55                  | 669                      | -646                        | 23                       |
| 2017-2018 | 0            | -1               | -1                     | 427            | 4                  | 46                   | 22                  | 499                      | -691                        | -192                     |
| Average   | 2            | -1               | 1                      | 473            | 60                 | 33                   | 26                  | 593                      | -661                        | -69                      |









MBR0065 Page 1 of 1 12/7/2018 1:22:49PM