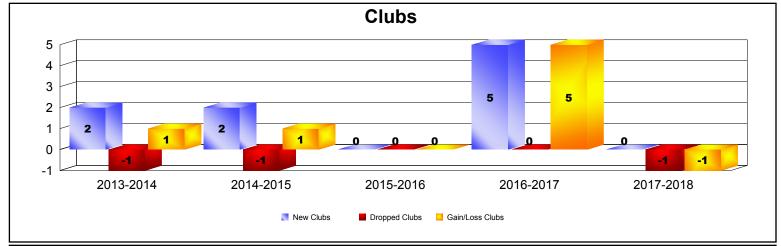

| Year      | New<br>Clubs | Dropped<br>Clubs | Gain/<br>Loss<br>Clubs | New<br>Members | Charter<br>Members | Reinstate<br>Members | Transfer<br>Members | Total<br>Member<br>Added | Total<br>Members<br>Dropped | Gain/<br>Loss<br>Members |
|-----------|--------------|------------------|------------------------|----------------|--------------------|----------------------|---------------------|--------------------------|-----------------------------|--------------------------|
| 2013-2014 | 2            | -1               | 1                      | 505            | 52                 | 31                   | 19                  | 607                      | -586                        | 21                       |
| 2014-2015 | 2            | -1               | 1                      | 553            | 104                | 42                   | 17                  | 716                      | -708                        | 8                        |
| 2015-2016 | 0            | 0                | 0                      | 423            | 9                  | 24                   | 16                  | 472                      | -676                        | -204                     |
| 2016-2017 | 5            | 0                | 5                      | 458            | 132                | 24                   | 55                  | 669                      | -646                        | 23                       |
| 2017-2018 | 0            | -1               | -1                     | 427            | 4                  | 46                   | 22                  | 499                      | -691                        | -192                     |
| Average   | 2            | -1               | 1                      | 473            | 60                 | 33                   | 26                  | 593                      | -661                        | -69                      |