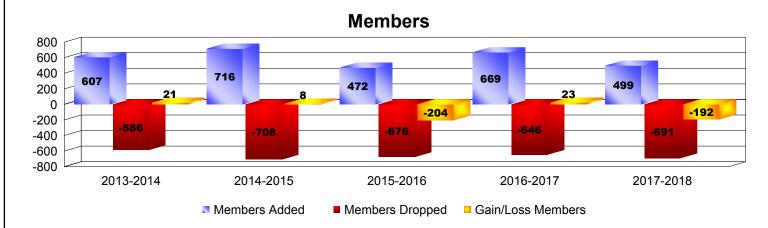

| Year      | New<br>Clubs | Dropped<br>Clubs | Gain/<br>Loss<br>Clubs | New<br>Members | Charter<br>Members | Reinstate<br>Members | Transfer<br>Members | Total<br>Member<br>Added | Total<br>Members<br>Dropped | Gain/<br>Loss<br>Members |
|-----------|--------------|------------------|------------------------|----------------|--------------------|----------------------|---------------------|--------------------------|-----------------------------|--------------------------|
| 2013-2014 | 2            | -1               | 1                      | 505            | 52                 | 31                   | 19                  | 607                      | -586                        | 21                       |
| 2014-2015 | 2            | -1               | 1                      | 553            | 104                | 42                   | 17                  | 716                      | -708                        | 8                        |
| 2015-2016 | 0            | 0                | 0                      | 423            | 9                  | 24                   | 16                  | 472                      | -676                        | -204                     |
| 2016-2017 | 5            | 0                | 5                      | 458            | 132                | 24                   | 55                  | 669                      | -646                        | 23                       |
| 2017-2018 | 0            | -1               | -1                     | 427            | 4                  | 46                   | 22                  | 499                      | -691                        | -192                     |
| Average   | 2            | -1               | 1                      | 473            | 60                 | 33                   | 26                  | 593                      | -661                        | -69                      |